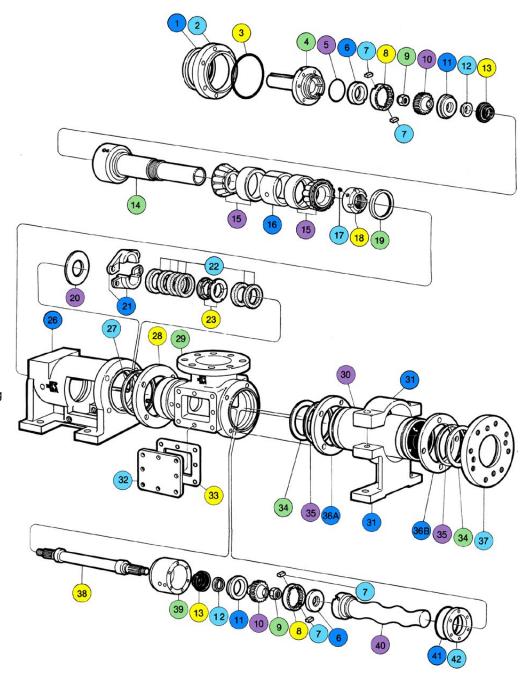

## CK 2000 Series F Frame

- Radial Grease Seal
- 2 Bearing Cover Plate
- 3 O-Ring for Bearing Cover Plate
- 4 Drive Shaft Head
- O-Ring for Shaft Head
- 6 Primary Thrust Plate
- Rotor Key
- 8 Ring Gear
- 9 Lock Nut
- (10) Gear Ball
- Secondary Thrust Plate
- 12 Seal Support
- (13) Gear Joint Seal
- 14 Drive Shaft
- 15 Tapered Roller Bearing
- Bearing Spacer
- 17 Bearing Lock Plug
- 18 Bearing Lock Nut
- 19 Thrust Grease Seal
- 20 Slinger Ring
- 21 Packing Gland Set
- 22 Packing
- 23 Lantern Ring Set
- 26 Bearing Housing
- 27 Suction Housing Retaining Ring
- 28 Clamp Ring
- 29 Suction Housing
- 30 Stator
- **31** Stator Support
- 32 Inspection Plate
- 33 Inspection Plate Gasket
- 34 Stator Gasket
- 35 Stator Retaining Ring
- 36 A Stator Ring Clip
  - B Stator Clamp Ring
- 37 Discharge Flange
- 38 Connecting Rod
- 39 Gear Joint Shell
- 40 Rotor
- 41 O-Ring for Rotor Head
- 42 Head Ring

Gear Joint Kit (Includes quantiy 1 each of part 6, 8, 10, 11, 12 and quantity of 2 of part 7.)

Bearing Kit (Includes quantiy 1 each of part 1, 19 and quantity of 2 of part 15.)

Seal Kit 87 (Includes quantiy 1 each of part 5,41 and quantity of 2 of part 3.)

Seal Kit 88 (Includes quantiy 1 each of part 5,41) and quantity of 2 each of part (12,13).)