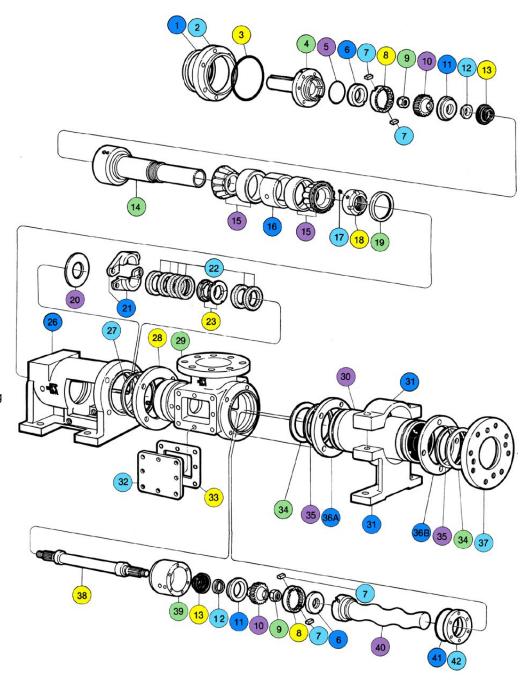

## CK 2000 Series G Frame

- Radial Grease Seal
- 2 Bearing Cover Plate
- 3 O-Ring for Bearing Cover Plate
- 4 Drive Shaft Head
- O-Ring for Shaft Head
- 6 Primary Thrust Plate
- Rotor Key
- 8 Ring Gear
- 9 Lock Nut
- 10 Gear Ball
- Secondary Thrust Plate
- Seal Support
- (13) Gear Joint Seal
- 14 Drive Shaft
- 15 Tapered Roller Bearing
- Bearing Spacer
- 17 Bearing Lock Plug
- 18 Bearing Lock Nut
- (19) Thrust Grease Seal
- 20 Slinger Ring
- 21 Packing Gland Set
- 22 Packing
- 23 Lantern Ring Set
- 26 Bearing Housing
- 27 Suction Housing Retaining Ring
- 28 Clamp Ring
- 29 Suction Housing
- 30 Stator
- 31 Stator Support
- 32 Inspection Plate
- 33 Inspection Plate Gasket
- 34 Stator Gasket
- 35 Stator Retaining Ring
- 36 A Stator Ring Clip
  - B Stator Clamp Ring
- 37 Discharge Flange
- 38 Connecting Rod
- 39 Gear Joint Shell
- 40 Rotor
- 41 O-Ring for Rotor Head
- 42 Head Ring

Gear Joint Kit (Includes quantiy 1 each of part (6), (8), (10), (10), and quantity of 2 of part (7).)

Bearing Kit (Includes quantiy 1 each of part 1, 19 and quantity of 2 of part 15.)

Seal Kit 87 (Includes quantiy 1 each of part 5,41 and quantity of 2 of part 3.)

Seal Kit 88 (Includes quantiy 1 each of part (5),41) and quantity of 2 each of part (12),(13).)