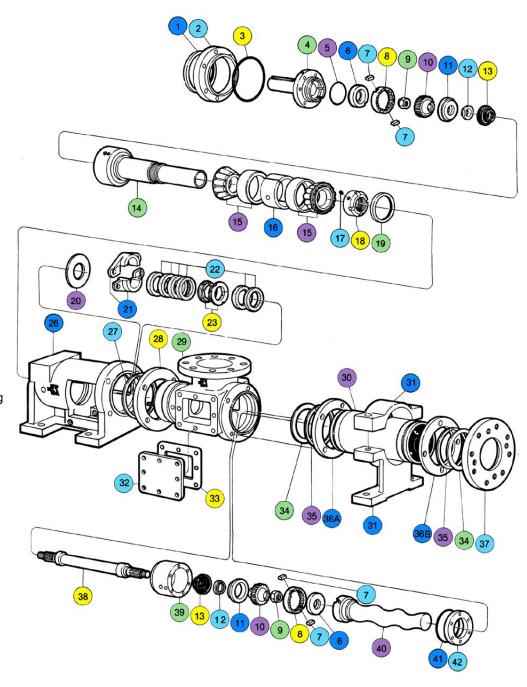

## CK 2000 Series H Frame

- Radial Grease Seal
- 2 Bearing Cover Plate
- 3 O-Ring for Bearing Cover Plate
- 4 Drive Shaft Head
- O-Ring for Shaft Head
- 6 Primary Thrust Plate
- Rotor Key
- 8 Ring Gear
- 9 Lock Nut
- 10 Gear Ball
- Secondary Thrust Plate
- 12 Seal Support
- (13) Gear Joint Seal
- 14 Drive Shaft
- 15 Tapered Roller Bearing
- Bearing Spacer
- 17 Bearing Lock Plug
- 18 Bearing Lock Nut
- 19 Thrust Grease Seal
- 20 Slinger Ring
- 21 Packing Gland Set
- 22 Packing
- 23 Lantern Ring Set
- 26 Bearing Housing
- 27 Suction Housing Retaining Ring
- 28 Clamp Ring
- 29 Suction Housing
- 30 Stator
- 31 Stator Support
- 32 Inspection Plate
- 33 Inspection Plate Gasket
- 34 Stator Gasket
- 35 Stator Retaining Ring
- 36 A Stator Ring Clip
  - B Stator Clamp Ring
- 37 Discharge Flange
- 38 Connecting Rod
- 39 Gear Joint Shell
- 40 Rotor
- 41 O-Ring for Rotor Head
- 42 Head Ring

Gear Joint Kit (Includes quantiy 1 each of part 6, 8, 10, 11, 12 and quantity of 2 of part 7.)

Bearing Kit (Includes quantiy 1 each of part 1, 19 and quantity of 2 of part 15.)

Seal Kit 87 (Includes quantiy 1 each of part (5),41) and quantity of 2 of part (3).)

Seal Kit 88 (Includes quantiy 1 each of part (5),(4) and quantity of 2 each of part (12),(13).)