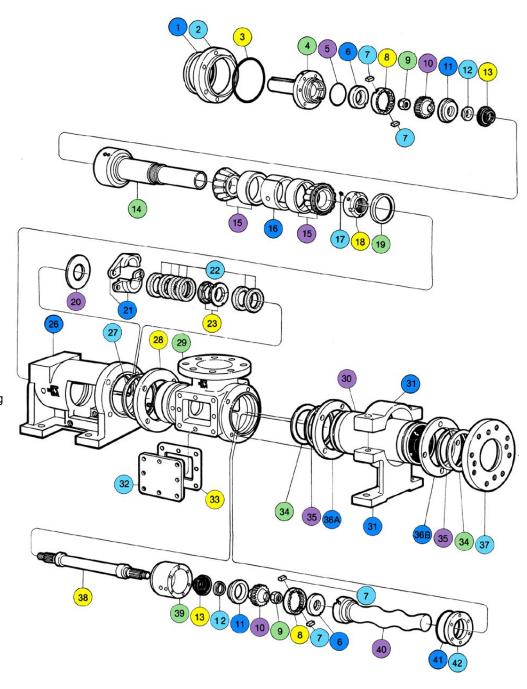

## CK 2000 Series J Frame

- Radial Grease Seal
- 2 Bearing Cover Plate
- 3 O-Ring for Bearing Cover Plate
- 4 Drive Shaft Head
- O-Ring for Shaft Head
- 6 Primary Thrust Plate
- Rotor Key
- 8 Ring Gear
- 9 Lock Nut
- 10 Gear Ball
- 11 Secondary Thrust Plate
- 12 Seal Support
- (13) Gear Joint Seal
- 14 Drive Shaft
- 15 Tapered Roller Bearing
- 16 Bearing Spacer
- 17 Bearing Lock Plug
- 18 Bearing Lock Nut
- 19 Thrust Grease Seal
- 20 Slinger Ring
- 21 Packing Gland Set
- 22 Packing
- 23 Lantern Ring Set
- **26** Bearing Housing
- 27 Suction Housing Retaining Ring
- 28 Clamp Ring
- 29 Suction Housing
- 30 Stator
- **31** Stator Support
- 32 Inspection Plate
- 33 Inspection Plate Gasket
- 34 Stator Gasket
- 35 Stator Retaining Ring
- 36 A Stator Ring Clip
  - B Stator Clamp Ring
- 37 Discharge Flange
- 38 Connecting Rod
- 39 Gear Joint Shell
- 40 Rotor
- 41 O-Ring for Rotor Head
- 42 Head Ring

Gear Joint Kit (Includes quantiy 1 each of part 6, 8, 10, 111, 12 and quantity of 2 of part 7.)

Bearing Kit (Includes quantiy 1 each of part 1, 19 and quantity of 2 of part 15.)

Seal Kit 87 (Includes quantiy 1 each of part 5,41 and quantity of 2 of part 3.)

Seal Kit 88 (Includes quantiy 1 each of part 5,41) and quantity of 2 each of part (12,13).)