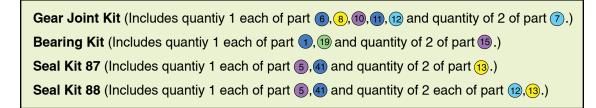

## CK 2000 Series K Frame

 Radial Grease Seal 2 Bearing Cover Plate 3 O-Ring for Bearing Cover Plate 4 Drive Shaft Head 5 O-Ring for Shaft Head 8 9 10 (12)(13) 6 Primary Thrust Plate 7 Rotor Key 8 Ring Gear 9 Lock Nut 10 Gear Ball 11 Secondary Thrust Plate 12 Seal Support (13) Gear Joint Seal 14 Drive Shaft **(15)** Tapered Roller Bearing 16 Bearing Spacer 17 Bearing Lock Plug (18) Bearing Lock Nut (19) Thrust Grease Seal 20 Slinger Ring 21 Packing Gland Set 27 22 Packing 23 Lantern Ring Set 26 Bearing Housing 27 Suction Housing Retaining Ring 28 **Clamp Ring** 29 Suction Housing 30 Stator 3 Stator Support Inspection Plate (33) Inspection Plate Gasket 34 Stator Gasket **35** Stator Retaining Ring 35 34 37 36 A Stator Ring Clip B Stator Clamp Ring 37 Discharge Flange 38 38 Connecting Rod 39 Gear Joint Shell 40 Rotor 4 O-Ring for Rotor Head 42 Head Ring