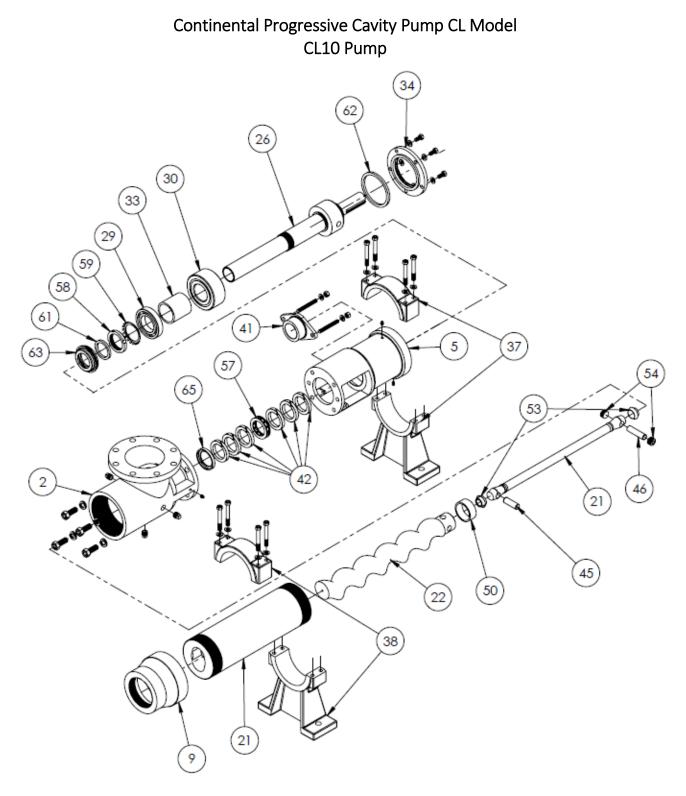

## CL Model

Replacement Parts for CL10 Pump

| Part | Part Name       | Continental<br>Pump Part<br>Number                       | For Continental<br>Pump Model |
|------|-----------------|----------------------------------------------------------|-------------------------------|
|      | Suction Body    | CL10-2C<br>CL10-2S                                       | CL10                          |
|      | Bearing Housing | CL10-5C                                                  | CL10                          |
|      | Reducer         | CL10-9C<br>CL10-9S                                       | CL10                          |
|      |                 | 1CL10-21QC<br>1CL10-21BC<br>1CL10-21RC<br>1CL10-21FC     | CL10                          |
|      |                 | 2CL10-21QC<br>2CL10-21BC<br>2CL10-21RC<br>2CL10-21FC     | CL10                          |
|      | Stator*         | 3CL10-21QC<br>3CL10-21BC<br>3CL10-21RC<br>3CL10-21FC     | CL10                          |
|      |                 | 1CL10H-21QC<br>1CL10H-21BC<br>1CL10H-21RC<br>1CL10H-21FC | CL10                          |
|      |                 | 2CL10H-21QC<br>2CL10H-21BC<br>2CL10H-21RC<br>2CL10H-21FC | CL10                          |

| Part                               | Part Name            | Continental<br>Pump Part<br>Number                       | For Continental<br>Pump Model |
|------------------------------------|----------------------|----------------------------------------------------------|-------------------------------|
|                                    | Stator*              | 1CL10-21QS<br>1CL10-21BS<br>1CL10-21RS<br>1CL10-21FS     | CL10                          |
|                                    |                      | 2CL10-21QS<br>2CL10-21BS<br>2CL10-21RS<br>2CL10-21FS     | CL10                          |
|                                    |                      | 3CL10-21QS<br>3CL10-21BS<br>3CL10-21RS<br>3CL10-21FS     | CL10                          |
|                                    | State at             | 1CL10H-21QS<br>1CL10H-21BS<br>1CL10H-21RS<br>1CL10H-21FS | CL10                          |
|                                    | Stator*              | 2CL10H-21QS<br>2CL10H-21BS<br>2CL10H-21RS<br>2CL10H-21FS | CL10                          |
| *Other elastomer options are avail | able upon request    |                                                          |                               |
|                                    |                      | 1CL10-22D<br>2CL10-22D<br>3CL10-22D                      | CL10                          |
|                                    | Rotor**              | 1CL10-22S<br>2CL10-22S<br>3CL10-22S                      | CL10                          |
| ~~~~                               |                      | 1CL10H-22D<br>2CL10H-22D                                 | CL10                          |
|                                    |                      | 1CL10H-22S<br>2CL10H-22S                                 | CL10                          |
| **Undersized and Non-Plated Rot    | ors are available up | on request                                               |                               |
| -                                  | Connecting Rod       | CL10-25CS<br>CL10-25S                                    | CL10                          |
|                                    | Drive Shaft          | CL10-26CS<br>CL10-26S                                    | CL10                          |

Continental Pump Company 29425 State Hwy B | Warrenton, Missouri 63383| Tel: 636-456-6006 | Fax: 636-456-4337| Email: sales@con-pump.com Visit us at: www.continentalultrapumps.com

| Part                                                                                                                                                                                                                                                                                                                                                                                                                                                                                                                                                                                                                                                                                                                                                                                                                                                                                                                                                                                                                                                                                                                                                                                                                                                                                                                                                                                                                                                                                                                                                                                                                                                                                                                                                                                                                                                                                                                                                                                                                                                                                                                           | Part Name                     | Continental<br>Pump Part<br>Number | For Continental<br>Pump Model |
|--------------------------------------------------------------------------------------------------------------------------------------------------------------------------------------------------------------------------------------------------------------------------------------------------------------------------------------------------------------------------------------------------------------------------------------------------------------------------------------------------------------------------------------------------------------------------------------------------------------------------------------------------------------------------------------------------------------------------------------------------------------------------------------------------------------------------------------------------------------------------------------------------------------------------------------------------------------------------------------------------------------------------------------------------------------------------------------------------------------------------------------------------------------------------------------------------------------------------------------------------------------------------------------------------------------------------------------------------------------------------------------------------------------------------------------------------------------------------------------------------------------------------------------------------------------------------------------------------------------------------------------------------------------------------------------------------------------------------------------------------------------------------------------------------------------------------------------------------------------------------------------------------------------------------------------------------------------------------------------------------------------------------------------------------------------------------------------------------------------------------------|-------------------------------|------------------------------------|-------------------------------|
| Ø                                                                                                                                                                                                                                                                                                                                                                                                                                                                                                                                                                                                                                                                                                                                                                                                                                                                                                                                                                                                                                                                                                                                                                                                                                                                                                                                                                                                                                                                                                                                                                                                                                                                                                                                                                                                                                                                                                                                                                                                                                                                                                                              | Ball Bearing<br>(Radial)      | CL10-29                            | CL10                          |
|                                                                                                                                                                                                                                                                                                                                                                                                                                                                                                                                                                                                                                                                                                                                                                                                                                                                                                                                                                                                                                                                                                                                                                                                                                                                                                                                                                                                                                                                                                                                                                                                                                                                                                                                                                                                                                                                                                                                                                                                                                                                                                                                | Ball Bearing<br>(Thrust)      | CL10-30                            | CL10                          |
|                                                                                                                                                                                                                                                                                                                                                                                                                                                                                                                                                                                                                                                                                                                                                                                                                                                                                                                                                                                                                                                                                                                                                                                                                                                                                                                                                                                                                                                                                                                                                                                                                                                                                                                                                                                                                                                                                                                                                                                                                                                                                                                                | Bearing Spacer                | CL10-33CS                          | CL10                          |
| 0                                                                                                                                                                                                                                                                                                                                                                                                                                                                                                                                                                                                                                                                                                                                                                                                                                                                                                                                                                                                                                                                                                                                                                                                                                                                                                                                                                                                                                                                                                                                                                                                                                                                                                                                                                                                                                                                                                                                                                                                                                                                                                                              | Bearing Cover<br>Plate        | CL10-34C                           | CL10                          |
| R                                                                                                                                                                                                                                                                                                                                                                                                                                                                                                                                                                                                                                                                                                                                                                                                                                                                                                                                                                                                                                                                                                                                                                                                                                                                                                                                                                                                                                                                                                                                                                                                                                                                                                                                                                                                                                                                                                                                                                                                                                                                                                                              | Pump Support                  | CL10-37C                           | CL10                          |
|                                                                                                                                                                                                                                                                                                                                                                                                                                                                                                                                                                                                                                                                                                                                                                                                                                                                                                                                                                                                                                                                                                                                                                                                                                                                                                                                                                                                                                                                                                                                                                                                                                                                                                                                                                                                                                                                                                                                                                                                                                                                                                                                | Stator Support**              | CL10-38C                           | CL10                          |
|                                                                                                                                                                                                                                                                                                                                                                                                                                                                                                                                                                                                                                                                                                                                                                                                                                                                                                                                                                                                                                                                                                                                                                                                                                                                                                                                                                                                                                                                                                                                                                                                                                                                                                                                                                                                                                                                                                                                                                                                                                                                                                                                | Packing Gland                 | CL10-41C<br>CL10-41S               | CL10                          |
| and the second s | Packing Set,<br>Teflon Coated | CL10-42                            | CL10                          |
| 0.92                                                                                                                                                                                                                                                                                                                                                                                                                                                                                                                                                                                                                                                                                                                                                                                                                                                                                                                                                                                                                                                                                                                                                                                                                                                                                                                                                                                                                                                                                                                                                                                                                                                                                                                                                                                                                                                                                                                                                                                                                                                                                                                           | Packing Set,<br>Graphite      | CL10-42G                           | CL10                          |
|                                                                                                                                                                                                                                                                                                                                                                                                                                                                                                                                                                                                                                                                                                                                                                                                                                                                                                                                                                                                                                                                                                                                                                                                                                                                                                                                                                                                                                                                                                                                                                                                                                                                                                                                                                                                                                                                                                                                                                                                                                                                                                                                | Rotor Pin                     | CL10-45CS<br>CL10-45S              | CL10                          |

\*\*2 Stator Supports are required for 3CL10 and 2CL10H Pumps.

Continental Pump Company 29425 State Hwy B | Warrenton, Missouri 63383| Tel: 636-456-6006 | Fax: 636-456-4337| Email: sales@con-pump.com Visit us at: www.continentalultrapumps.com

| Part    | Part Name                               | Continental<br>Pump Part<br>Number | For Continental<br>Pump Model |
|---------|-----------------------------------------|------------------------------------|-------------------------------|
| 1       | Shaft Pin                               | CL10-46CS<br>CL10-46S              | CL10                          |
| 0       | Rotor Band                              | CL10-50CS<br>CL10-50S              | CL10                          |
|         | Connecting Rod<br>Washer (2 Req.)       | CL10-53Q<br>CL10-53B<br>CL10-53F   | CL10                          |
|         | Drive Pin Retainer<br>Screw (2 Req.)    | CL10-54CS<br>CL10-54S              | CL10                          |
|         | Lantern Ring, 1<br>Piece                | CL10-57S                           | CL10                          |
| Ø       | Lantern Ring Set,<br>Teflon             | CL10-57T                           | CL10                          |
| 0       | Bearing Lock Nut,<br>Carbon Steel       | CL10-58                            | CL10                          |
| <b></b> | Bearing Lock<br>Washer, Carbon<br>Steel | CL10-59                            | CL10                          |
| 0       | Grease Seal, Felt<br>(Radial)           | CL10-61                            | CL10                          |
|         | Grease Seal, Felt<br>(Thrust)           | CL10-62                            | CL10                          |

| Part                                                | Part Name                     | Continental<br>Pump Part<br>Number | For Continental<br>Pump Model |
|-----------------------------------------------------|-------------------------------|------------------------------------|-------------------------------|
|                                                     | Grease Seal<br>Retainer       | CL10-63CS                          | CL10                          |
| 0                                                   | Packing Gland<br>Insert       | CL10-65S                           | CL10                          |
| 0                                                   | Bearing Cover<br>Plate Gasket | CG8/10-85                          | CL10                          |
| 60                                                  | Component Seal                | CL10-81F                           | CL10                          |
| *Other elastomer options are available upon request |                               |                                    |                               |
|                                                     | Component Seal<br>Gland       | CL10-82S                           | CL10                          |
| No Image Available                                  | Cartridge<br>Mechanical Seal  | Contact Us                         | CL10                          |

# CL Model

Replacement Kits for CL10 Pump

| Part    | Part Name                                                                                                                                                    | Continental<br>Pump Part<br>Number     | For Continental<br>Pump Model |
|---------|--------------------------------------------------------------------------------------------------------------------------------------------------------------|----------------------------------------|-------------------------------|
| $\sim$  | Connecting Rod<br>Kit:<br>Includes: QTY 1:<br>Connecting Rod,<br>Rotor Pin, Shaft Pin,<br>Rotor Band. QTY 2:<br>Connecting Rod<br>Washers                    | CL10-25KQC<br>CL10-25KBC<br>CL10-25KFC | CL10                          |
| 6       |                                                                                                                                                              | CL10-25KQS<br>CL10-25KBS<br>CL10-25KFS | CL10                          |
| 0000000 | <u>Bearing Kit</u> :<br>Includes: Ball<br>Bearing (Radial &<br>Thrust), Bearing<br>Spacer, Bearing<br>Lock Nut & Washer,<br>Grease Seal (Radial<br>& Thrust) | CL10-29K                               | CL10                          |
| 0000    | Component Seal<br><u>Kit</u> : Includes QTY<br>1: Viton Component<br>Seal & Stainless Steel<br>Gland                                                         | CL10-81KFS                             | CL10                          |