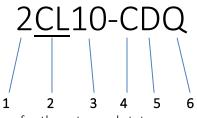

## CL Model Number Nomenclature:

Materials used in the pumps are based on the fluid to be handled and are indicated in the model number nomenclature.

- (1): Indicates the number of stages for the rotor and stator
- (2): Indicates the pump model designation (CL, CM, CG Model)
- (3): Indicates the size of the rotor and stator
- (4): Indicates the pump body casting material
- (5): Indicates the rotor and internal parts material
- (6): Indicates the stator material