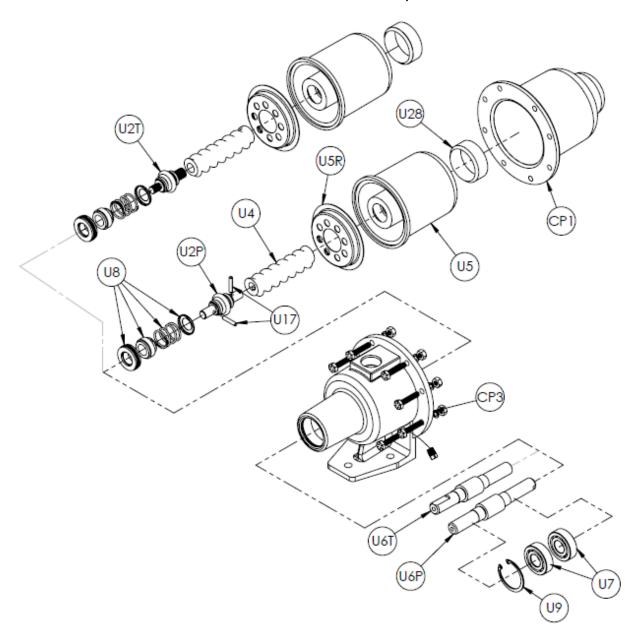

### Replacement Parts

### for CP15 Mechanical Seal Pump

| Part                                                                                                                                                                                                                                                                                                                                                                                                                                                                                                                                                                                                                                                                                                                                                                                                                                                                                                                                                                                                                                                                                                                                                                                                                                                                                                                                                                                                                                                                                                                                                                                                                                                                                                                                                                                                                                                                                                                                                                                                                                                                                                                           | Part Name                                        | Continental Pump Part Number     | For Continental<br>Pump Model |
|--------------------------------------------------------------------------------------------------------------------------------------------------------------------------------------------------------------------------------------------------------------------------------------------------------------------------------------------------------------------------------------------------------------------------------------------------------------------------------------------------------------------------------------------------------------------------------------------------------------------------------------------------------------------------------------------------------------------------------------------------------------------------------------------------------------------------------------------------------------------------------------------------------------------------------------------------------------------------------------------------------------------------------------------------------------------------------------------------------------------------------------------------------------------------------------------------------------------------------------------------------------------------------------------------------------------------------------------------------------------------------------------------------------------------------------------------------------------------------------------------------------------------------------------------------------------------------------------------------------------------------------------------------------------------------------------------------------------------------------------------------------------------------------------------------------------------------------------------------------------------------------------------------------------------------------------------------------------------------------------------------------------------------------------------------------------------------------------------------------------------------|--------------------------------------------------|----------------------------------|-------------------------------|
|                                                                                                                                                                                                                                                                                                                                                                                                                                                                                                                                                                                                                                                                                                                                                                                                                                                                                                                                                                                                                                                                                                                                                                                                                                                                                                                                                                                                                                                                                                                                                                                                                                                                                                                                                                                                                                                                                                                                                                                                                                                                                                                                | Suction Body                                     | CP1-15C<br>CP1-15S               | CP15                          |
| ON                                                                                                                                                                                                                                                                                                                                                                                                                                                                                                                                                                                                                                                                                                                                                                                                                                                                                                                                                                                                                                                                                                                                                                                                                                                                                                                                                                                                                                                                                                                                                                                                                                                                                                                                                                                                                                                                                                                                                                                                                                                                                                                             | Suction Body,<br>Vertical                        | CPV1-15C<br>CPV1-15S             | CP15                          |
|                                                                                                                                                                                                                                                                                                                                                                                                                                                                                                                                                                                                                                                                                                                                                                                                                                                                                                                                                                                                                                                                                                                                                                                                                                                                                                                                                                                                                                                                                                                                                                                                                                                                                                                                                                                                                                                                                                                                                                                                                                                                                                                                | Discharge<br>Housing with 1/8"<br>NPT Drain Plug | CP3-15C<br>CP3-15S               | CP15                          |
|                                                                                                                                                                                                                                                                                                                                                                                                                                                                                                                                                                                                                                                                                                                                                                                                                                                                                                                                                                                                                                                                                                                                                                                                                                                                                                                                                                                                                                                                                                                                                                                                                                                                                                                                                                                                                                                                                                                                                                                                                                                                                                                                | Flexible Joint,<br>Pinned                        | U2-15PQS<br>U2-15PBS<br>U2-15PFS | CP15                          |
|                                                                                                                                                                                                                                                                                                                                                                                                                                                                                                                                                                                                                                                                                                                                                                                                                                                                                                                                                                                                                                                                                                                                                                                                                                                                                                                                                                                                                                                                                                                                                                                                                                                                                                                                                                                                                                                                                                                                                                                                                                                                                                                                | Flexible Joint,<br>Threaded                      | U2-15TQS<br>U2-15TBS<br>U2-15TFS | CP15                          |
| CHILLIE OF THE PARTY OF THE PAR | Rotor, Pinned &<br>Threaded                      | U4-15PTS                         | CP15                          |
|                                                                                                                                                                                                                                                                                                                                                                                                                                                                                                                                                                                                                                                                                                                                                                                                                                                                                                                                                                                                                                                                                                                                                                                                                                                                                                                                                                                                                                                                                                                                                                                                                                                                                                                                                                                                                                                                                                                                                                                                                                                                                                                                | Stator                                           | U5-15Q<br>U5-15B<br>U5-15F       | CP15                          |
|                                                                                                                                                                                                                                                                                                                                                                                                                                                                                                                                                                                                                                                                                                                                                                                                                                                                                                                                                                                                                                                                                                                                                                                                                                                                                                                                                                                                                                                                                                                                                                                                                                                                                                                                                                                                                                                                                                                                                                                                                                                                                                                                | Stator Barrier<br>(Optional)                     | U5R-15S                          | CP15                          |

| Part       | Part Name                                            | Continental<br>Pump Part<br>Number     | For Continental<br>Pump Model |
|------------|------------------------------------------------------|----------------------------------------|-------------------------------|
|            | Shaft, Pinned                                        | U6-15PS                                | CP15                          |
|            | Shaft, Threaded                                      | U6-15TS                                | CP15                          |
| 00         | Ball Bearing<br>(2 Required)                         | U7-15                                  | CP15                          |
| 0000       | Mechanical Seal                                      | U8-15Q<br>U8-15B<br>U8-15F             | CP15                          |
| OOGDO      | Mechanical Seal,<br>Abrasive Resistant<br>(Optional) | U8-15Q A/R<br>U8-15B A/R<br>U8-15F A/R | CP15                          |
| $\bigcirc$ | Retaining Ring                                       | U9-15                                  | CP15                          |
|            | 1/8" NPT Drain Plug<br>for Discharge<br>Housing      | U12-15CS<br>U12-15S                    | CP15                          |
|            | Roll Pins (for<br>Pinned Pump<br>Only, 2 Required)   | U17-15S                                | CP15                          |
| 0          | Stator Ring                                          | U28-15S                                | CP15                          |