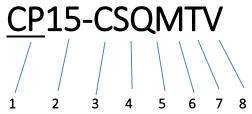

#### **CP Model Number Nomenclature:**

Materials used in the pumps are based on the fluid to be handled and are indicated in the model number nomenclature.

- (1): Indicates the pump model designation (CP, CPM, CPML Model)
- (2): Indicates the pump frame size designation
- (3): Indicates the pump body casting material
- (4): Indicates the rotor material
- (5): Indicates the stator material
- (6): Indicates seal type: Mechanical Seal or Packed Seal (For Mechanical use M, for Packed use D)
- (7): Indicates if the Drive Shaft, Flex Joint, and Rotor is Pinned or Threaded. (For pinned use P, for threaded use T)
- (8): Indicates if the pump has vertical suction housing. If horizontal is preferred no designation will be used.

#### Material of Construction

| Continental Part Description | Continental Letter<br>Designation | Part Materials                |
|------------------------------|-----------------------------------|-------------------------------|
| Pump Body                    | С                                 | Cast Iron                     |
|                              | S                                 | 316 Stainless Steel (CF8M)    |
| Rotor                        | D                                 | Chrome Plated Alloy Steel     |
|                              | S                                 | Chrome Plated Stainless Steel |
| Stator                       | Q                                 | Buna Nitrile                  |
|                              | В                                 | EPDM                          |
|                              | F                                 | Viton®                        |
| Seal Type                    | М                                 | Mechanical Seal               |
|                              | D                                 | Packing Gland                 |

Mechanical Seal and Packed Seal options are available for all frame sizes (15, 22, 33, 44, 56, and 67).

The Pinned Drive Shaft, Flex Joint, and Rotor option is also available for all frame sizes. The Threaded option is available only in frame sizes 15, 22, 33, 44, and 56; Size 67 has pinned option only.